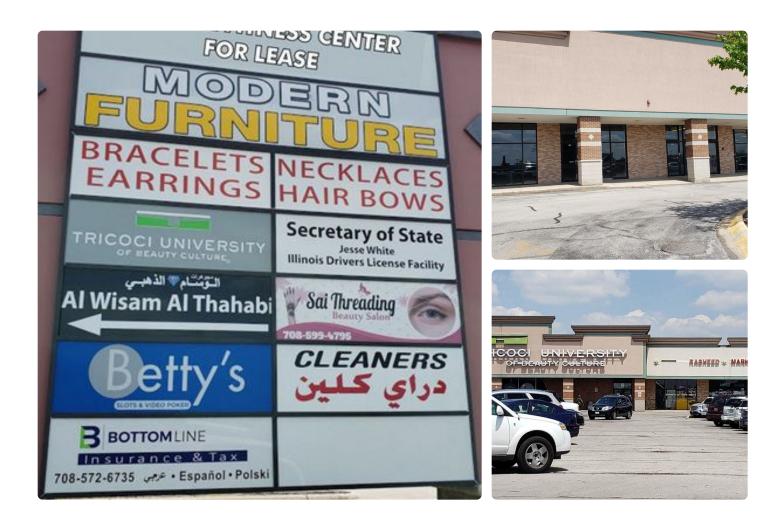

## **Harlem Corners**

7224-7350 W. 87th Street, Bridgeview, IL 60455 Retail Strip 30,408 SF

For Lease \$13 - \$15/SF/YR

Property Size 117,206 SF

Property Tenancy Multi-Tenant Property Type Retail - Strip

Lot Size **3.44 Acre** 

Date Updated May 23, 2022

Located on the NWC of this property, shadow anchored by Tonys Finer Foods. Rarely available space for larger users.

## Highlights

- ✓ Shadow anchored by TONYS FINER FOODS
- ✓ Great frontage of 87th Street.